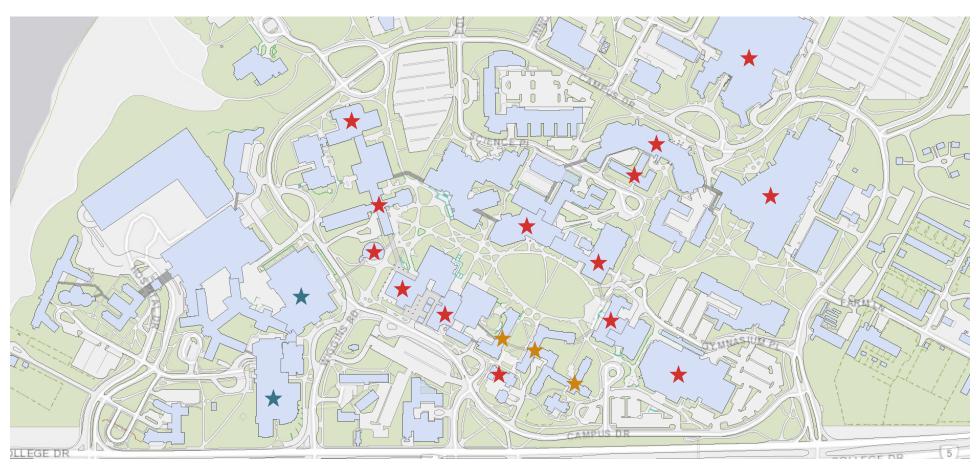

## Where can I recycle my electronics?

| Building                        | Floor    | Location                                 |
|---------------------------------|----------|------------------------------------------|
| Administration                  | 1st      | Walkway                                  |
|                                 | 2nd      | Walkway                                  |
| Agriculture                     | 2nd      | Atrium Cafeteria                         |
| Arts                            | 1st      | Lecture theatre area                     |
|                                 | 2nd      | Near snack machines                      |
| Edwards School of Business      | ??       | Reading room kitchen                     |
| Engineering                     | 1st      | Hallway to NE Exit (outside room 1D00.1) |
|                                 | 1st      | Hallway south of library                 |
|                                 | 2nd      | Outside Room 2B14                        |
|                                 | 2nd      | Outside Delta Lab (room 2B08)            |
| Geology                         | Ground   | Natural Sciences Library                 |
| Gordon Oakes Student Centre     | Basement | Tunnel                                   |
| Kirk Hall                       | 3rd      | Lounge Area                              |
| Memorial Union Building         | Main     | Main Hallway                             |
| Murray Library                  | Ground   | Near front desk                          |
|                                 | 1st      | Near study pods                          |
|                                 | 2nd      | Quiet Room next to Microfiche            |
|                                 | 2nd      | North Wing, next to stairs               |
|                                 | 3rd      | North Wing, next to stairs               |
| Physical Activity Complex (PAC) | 2nd      | Subway Area                              |
| Physics                         | Ground   | Main Lecture Theatre Area                |
| Place Riel                      | Main     | Bus Terminal Near Stairs                 |
| University Services Building    | Main     | Lunchroom                                |
| Veterinary Medicine             | 1st      | NE Column (room 1106.3)                  |
|                                 | 1st      | Staff Lounge (room 1734)                 |
|                                 | 1st      | Lounge (room 1239)                       |
|                                 | 2nd      | Cafeteria                                |
|                                 | 2nd      | Lounge (room 2100.5)                     |

| Health Science Buildi Wing | Floor      | Location                                           |
|----------------------------|------------|----------------------------------------------------|
| D-Wing  E-Wing             | Ground     | Common Area                                        |
|                            | Ground     | North Elevator                                     |
|                            | Ground     |                                                    |
|                            | 2nd        | Southwest Wall by Atrium Stairs  Northeast Hallway |
|                            | -          | <u> </u>                                           |
|                            | 2nd<br>2nd | Student Lounge Atrium Stairs                       |
|                            |            |                                                    |
|                            | 2nd        | North Elevator                                     |
|                            | 3rd        | South Elevator                                     |
|                            | 3rd        | North side of Atrium                               |
|                            | 4th        | South Elevator                                     |
|                            | 4th        | North Side of Atrium                               |
|                            | 4th        | Northeast Hallway                                  |
|                            | 5th        | South Corner                                       |
|                            | 5th        | North Corner                                       |
|                            | Ground     | Near Tim Hortons                                   |
|                            | Ground     | Outside Library                                    |
|                            | Ground     | Staff Lounge                                       |
| Residences                 |            |                                                    |
| Building                   | Floor      | Location                                           |
| Athabasca Hall             | 1st        | Lounge                                             |
|                            | 2nd        | Lounge                                             |
|                            | 3rd        | Lounge                                             |
| Saskatchewan Hall          | 1st        | North Wing                                         |
|                            | 1st        | Lounge (fishbowl)                                  |
|                            | 2nd        | North Wing                                         |
|                            | 2nd        | West Wing                                          |
| Qu'Appelle Hall            | 1st        | Hallway                                            |
|                            | 2nd        | Hallway                                            |